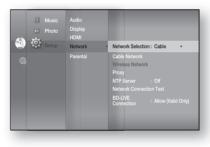

# CONNECTING TO THE NETWORK

To access network service or upgrade the current firmware, you must make one of the following connections. By connecting to a network, you can access the BD-LIVE, Blockbuster, Netflix, Pandora, YouTube services, PC streaming and Software upgrades from Samsung's update server. We recommend you use an AP or router for the network. If you don't have one, you'll need two network providing services to use the PC streaming function.

## Case 1 : Connecting a Direct LAN Cable to your Modem

1. Using the Direct LAN Cable (UTP cable, not supplied), connect the LAN terminal of the Blu-ray Disc Player to the LAN terminal of your modem.

To use the PC streaming function (see pages 79~80), please make a network between your PC and router.

- Internet access to Samsung's update server may not be allowed, depending on the router you use or the ISP's policy.
- For more information, contact your ISP (Internet Service Provider).
- For DSL users, please use a router to make a network connection.

You can connect to network with a Wireless IP sharer. See page 52 for Wireless Network Setup.

This unit is compatible with only Samsung Wireless LAN Adapter. (not supplied) (Model name: WIS09ABGN).

- The Samsung Wireless LAN Adapter is sold separately.
- Contact a Samsung Electronics agent or service center for purchasing.
- You must use a wireless IP sharer that supports IEEE 802.11 a/b/g/n. (n is recommended for stable operation of the wireless network.)
- Wireless LAN, in its nature, may cause interference, depending on the use condition (AP performance, distance, obstacle, interference by other radio devices, etc).
- Set the wireless IP sharer to Infrastructure mode. Ad-hoc mode is not supported.
- When applying the security key for the AP (wireless IP sharer), only the following is supported.